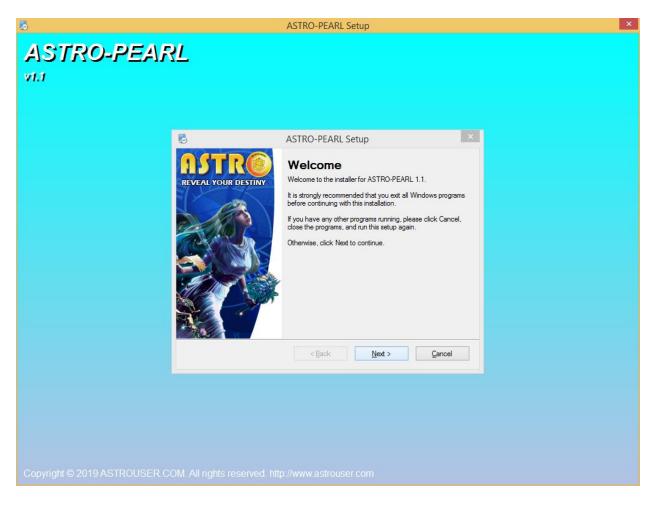

-Click the "Next" button to start installation process

-Click the "Next" button for accepting License Agreement

-Choose the Installation Path (Preferable in c: drive) click Next to continue

Click the "Next" button to install ASTRO-PEARL