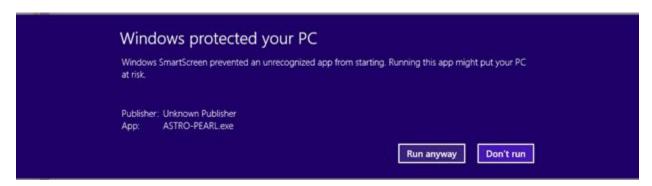

## **GETTING STARTED**

-Download the software from the given LINK in www.astrousers.com

-Double Click on ASTRO-PEARL.exe

- Click the "More info" button to start installation

-Click the "Run anyway" button to execute the setup