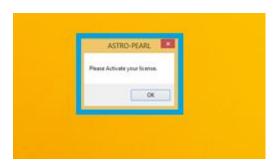

-go to Desktop and find the executable path (ASTRO-PEARL.exe) or find in program files

-click Ok for activate license key

You will find the UserID and Serial key. Go to website <a href="www.astrouser.com">www.kpaf.in</a> in products section and upload the details by entering the email ID and mobile number earlier provided while uploading the payment details.