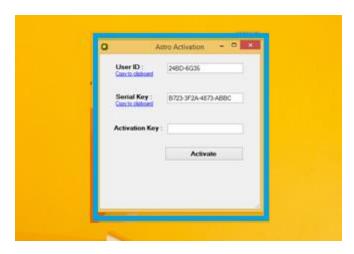

-go to Desktop and find the executable path (ASTRO-PEARL.exe) or find in program files

-click Ok for activate license key

You will find the UserID and Serial key. Go to website <a href="www.astrouser.com">www.kpaf.in</a> in products section and upload the details by entering the email ID and mobile number earlier provided while uploading the payment details.

Activation key will be sent to you by email to the registered email ID. Open ASTRO-Pearl and enter the key in the Activation Key box. Press Activate. Your product will start working!

If you have any issues related to payments then send an email to <a href="mailto:sales@astrouser.com">sales@astrouser.com</a> and related to product working then send an email to <a href="mailto:support@astrouser.com">support@astrouser.com</a> Our team will resolve the issue in 24 to 48 hours of time.