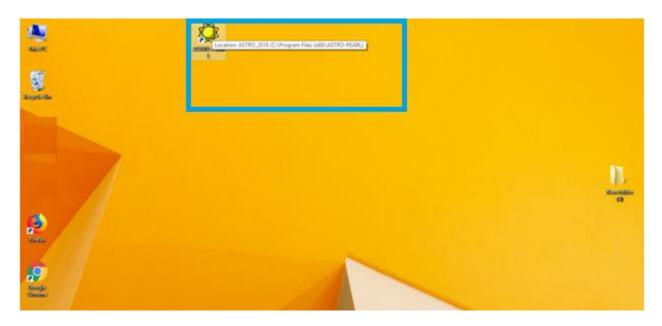

-go to Desktop and find the executable path (ASTRO-PEARL.exe) or find in program files

-click Ok for activate license key

You will find the UserID and Serial key. Go to website <a href="www.astrouser.com">www.kpaf.in</a> in products section and upload the details by entering the email ID and mobile number earlier provided while uploading the payment details.