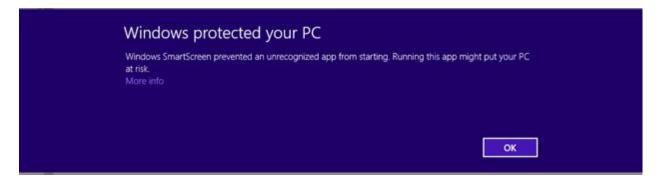

## **GETTING STARTED**

-Download the software from the given LINK in www.astrousers.com

-Double Click on ASTRO-PEARL.exe

- Click the "More info" button to start installation

-Click the "Run anyway" button to execute the setup