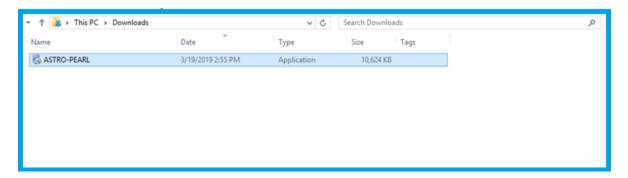

## **GETTING STARTED**

-Download the software from the given LINK in www.astrousers.com

-Double Click on ASTRO-PEARL.exe

- Click the "More info" button to start installation

-Click the "Run anyway" button to execute the setup